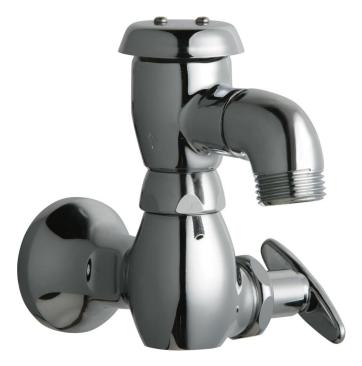

# **Architect/Engineer Specification**

Chicago Faucets No. 952-12XKCP, Inside Sill Fitting, wall-mounted, chrome plated. 2-1/4" metal tee handle with square, tapered broach. Ceramic quarterturn cartridge, features square, tapered stem. 1/2" NPT female thread inlet with integral flange. NOTE: Atmospheric vacuum breaker is NOT intended for continuous pressure applications.