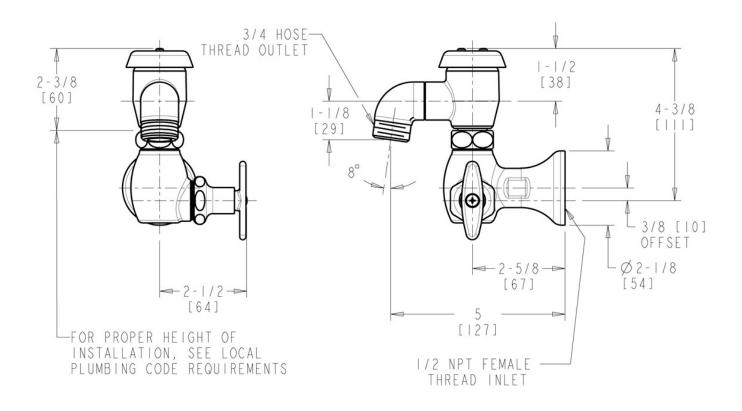

# **Architect/Engineer Specification**

Chicago Faucets No. 952-12XKCP, Inside Sill Fitting, wall-mounted, chrome plated. 2-1/4" metal tee handle with square, tapered broach. Ceramic quarterturn cartridge, features square, tapered stem. 1/2" NPT female thread inlet with integral flange. NOTE: Atmospheric vacuum breaker is NOT intended for continuous pressure applications.